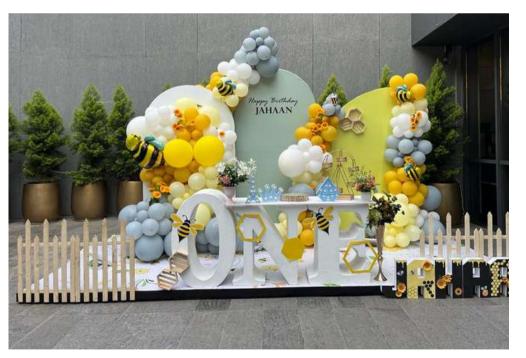

# THEMED DECOR PACKAGE

Cost Rs.3999/- + 9st 18%

## SOME SAMPLE PICTURES OF THEMED DECOR