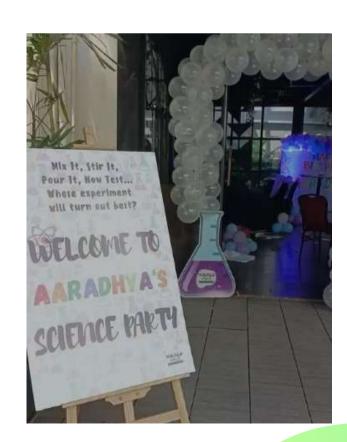

# THEMED DECOR PACKAGE

Cost Rs.3999/- + 9st 18%

## SOME SAMPLE PICTURES OF THEMED DECOR