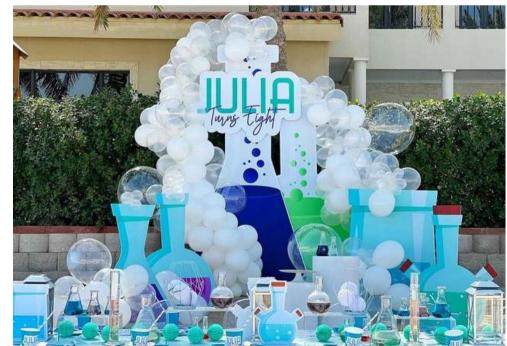

## PREMIUM DECOR PACKAGE

Cost Rs. 24999/- + 9st(18%)

#### SOME SAMPLE PICTURES OF PREMIUM DECOR

## SOME SAMPLE PICTURES OF PREMIUM DECOR